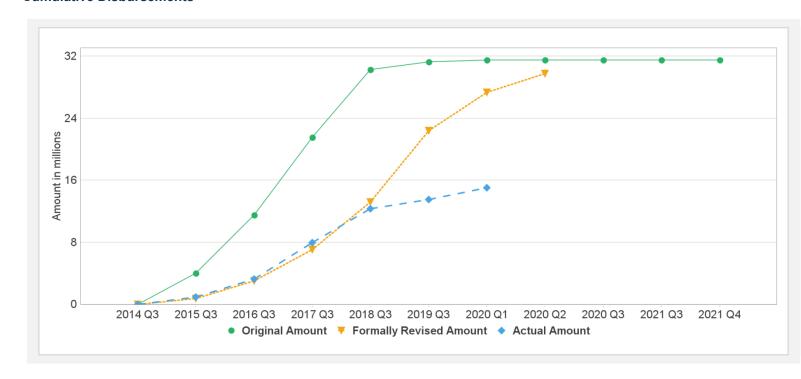

# Disbursements (by Ioan)

9/3/2019 Page 5 of 6

| Project   | Loan/Credit/TF | Status    | Currency     | Original | Revised  | Cancelled     | Disbursed | Undisbursed     | % Disbu          | rsed |
|-----------|----------------|-----------|--------------|----------|----------|---------------|-----------|-----------------|------------------|------|
| P145534   | IDA-53530      | Effective | USD          | 31.50    | 31.50    | 0.00          | 15.01     | 13.51           |                  | 53%  |
| Key Dates | s (by Ioan)    |           |              |          |          |               |           |                 |                  |      |
| Project   | Loan/Credit/TF | Status    | Approval Dat | e Sign   | ing Date | Effectiveness | Date Orig | J. Closing Date | Rev. Closing Dat | ie.  |
| P145534   | IDA-53530      | Effective | 06-Feb-2014  | 04-A     | pr-2014  | 27-May-2014   | 31-0      | Dec-2019        | 31-Dec-2020      |      |

### **Cumulative Disbursements**