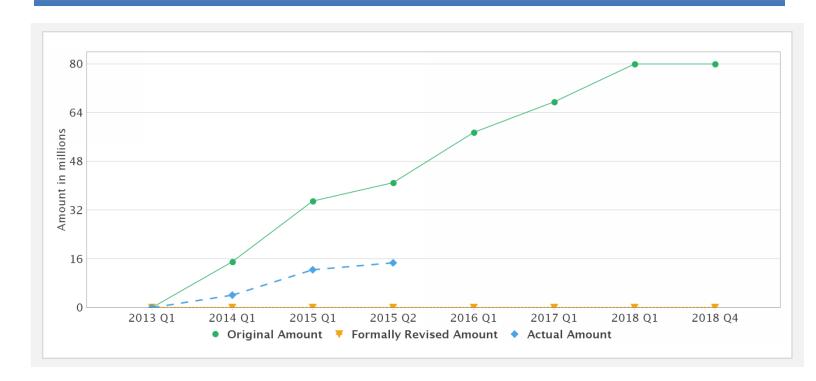

## **Disbursements (by loan)**

| Project | Loan/Credit/TF | Status    | Currency | Original | Revised | Cancelled | Disbursed | Undisbursed | Disbursed |
|---------|----------------|-----------|----------|----------|---------|-----------|-----------|-------------|-----------|
| P117243 | IBRD-81880     | Effective | USD      | 80.00    | 80.00   | 0.00      | 14.64     | 65.36       | 18%       |
|         |                |           |          |          |         |           |           |             |           |

#### **Cumulative Disbursements**

Sustainable Management of Agricultural Research and Technology Dissemination (SMARTD) (P117243)