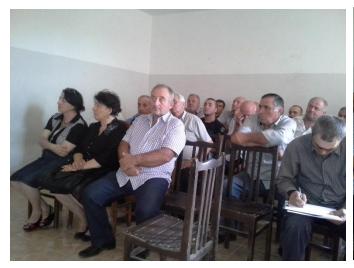

#### Rehabilitation of Road connecting villages second Sviri and Sviri station in Zestaponi Municipality

On October 1, 2015 in Zestaponi municipality in the building of Sviri public school was held public Consultation of sub-project for the rehabilitation of a road connecting village second Sviri and Sviri station Environmental and Social Management plan. The meeting aimed to inform local population on sub-project related activities, the expected negative impacts on the natural and social environment and the ways and means of preventing them.

The meeting was attended by locals of the village second sviri and sviri: Nino Waqadze, Amiran Tutarashvili, Ivlan Tutarashvili, Tamaz Gurgidze, Avtandil Tutarashvili, Waqadze Tarieli, Kamladze Tarieli, Machitidze Amirani, Goderdzi Cinadze, Machavariani Merabi, Machitidze Mevludi, Tutarashvili Tarieli, Maglakelidze Giorgi, Tutarashvili Avtandili, Gocha Saxeladze, Roman Jugeli.

Representatives of the village Tskhentaro: Kvinikadze Suliko, Kamladze Valeri.

Representatives of the Municipal Development Fund of Georgia: Nino Patarashvili - Environmental Safety Specialsit, Nona Tchichinadze-Social and Gender Specialist; Shalva Kokochashvili-Project Manager.

Photo material and copy of meeting participants' registration list are hereby enclosed.

Minutes prepared by Nino Patarashvili Environmental Safety Specialist.

October 1, 2015