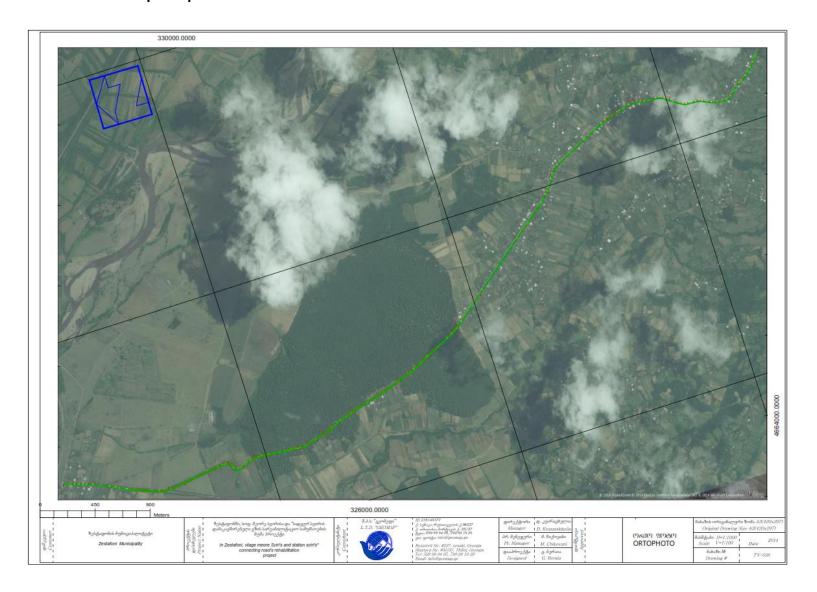

# Attachment 1. Map and pictures of the roads to be rehabilitated

October 1, 2015

### Zestaponi Municipality, village Sviri