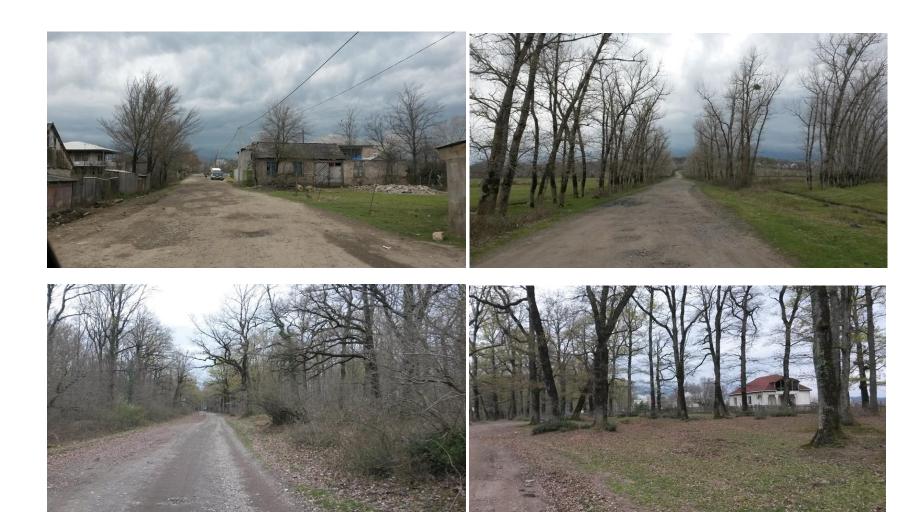

# Attachment 1. Map and pictures of the roads to be rehabilitated

October 1, 2015

### Zestaponi Municipality, village Sviri