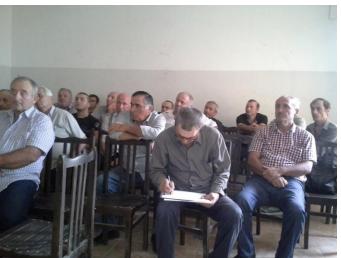

#### Rehabilitation of Road connecting villages second Sviri and Sviri station in Zestaponi Municipality

On October 1, 2015 in Zestaponi municipality in the building of Sviri public school was held public Consultation of sub-project for the rehabilitation of a road connecting village second Sviri and Sviri station Environmental and Social Management plan. The meeting aimed to inform local population on sub-project related activities, the expected negative impacts on the natural and social environment and the ways and means of preventing them.

The meeting was attended by locals of the village second sviri and sviri: Nino Waqadze, Amiran Tutarashvili, Ivlan Tutarashvili, Tamaz Gurgidze, Avtandil Tutarashvili, Waqadze Tarieli, Kamladze Tarieli, Machitidze Amirani, Goderdzi Cinadze, Machavariani Merabi, Machitidze Mevludi, Tutarashvili Tarieli, Maglakelidze Giorgi, Tutarashvili Avtandili, Gocha Saxeladze, Roman Jugeli.

Representatives of the village Tskhentaro: Kvinikadze Suliko, Kamladze Valeri.

Representatives of the Municipal Development Fund of Georgia: Nino Patarashvili - Environmental Safety Specialsit, Nona Tchichinadze-Social and Gender Specialist; Shalva Kokochashvili-Project Manager.