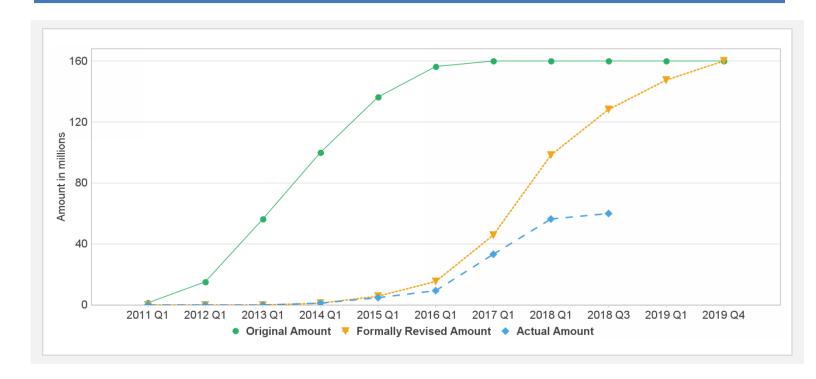

## Disbursements (by loan)

| Project             | Loan/Credit/TF | Status    | Currency     | Original | Revised | Cancelled       | Disbursed | Undisbursed    | l Dis          | sbursed |
|---------------------|----------------|-----------|--------------|----------|---------|-----------------|-----------|----------------|----------------|---------|
| P103499             | IDA-48820      | Effective | USD          | 160.00   | 160.00  | 0.00            | 59.85     | 84.56          |                | 41%     |
| Key Dates (by Ioan) |                |           |              |          |         |                 |           |                |                |         |
| Project             | Loan/Credit/TF | Status    | Approval Dat | e Signir | ng Date | Effectiveness [ | Date Orig | . Closing Date | Rev. Closing D | ate     |
| P103499             | IDA-48820      | Effective | 17-Mar-2011  | 24-Ju    | n-2013  | 29-Jul-2013     | 30-E      | ec-2016        | 07-Sep-2018    |         |

## **Cumulative Disbursements**