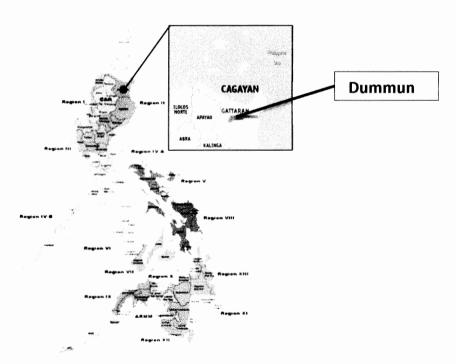

#### 3.1. Project Location

The Dummun River Irrigation System (DRIS) is one of the 15 National Irrigation Systems (NISs) under Region 2 covered by the Participatory Irrigation Development Project (PIDP). DRIS is located in Nabaccayan, Gattaran, Cagayan, approximately 558 kilometers north of Manila. The system covers one Municipality-Gattaran, Cagayan and seventeen Barangays as follows: Capissayan Norte, Baraccauit, Cumao, Nabaccayan, Barbarit, Sta. Ana, Baraoidan, Caloagan Dackel, Laggan, Palagao Norte, Palagao Sur, Tagumay, Newagac, Calaoagan Bassit, Cullit, Sidem and Taligan. (Figure 1)

Figure 1. Location Map of DRIS