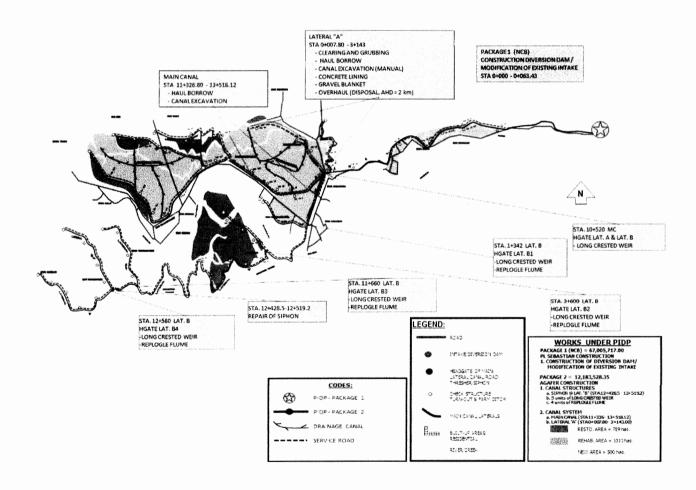

#### 3.2. Project Description

The Rehabilitation/Restoration and Extension Project of the NIA- Dummun River Irrigation System (NIA-DRIS), under the Participatory Irrigation Development Project (PIDP) has an overall programmed area of 2,302 has. This includes the **restoration area of 789 has**. and **a rehabilitation area of 1,013 has**. At present it has an area of 1549 hectares cultivated by 1506 farmers. The overall cost allocation of the project amounts to Php 117,039,193.00 funded by the World Bank to be completed within two (2) years. The procurement is made thru two (2) National Competitive Bidding (NCB) packages — Contract Package No. PIDP2-C-DRISN-1 amounting to Php 74,454,878.00 which includes the construction of diversion dam and modification of intake structure and Contract Package No. PIDP2-C-DRISN-2 amounting to Php 12,545,122.00 which includes the rehabilitation/construction of structures, rehabilitation of canal system and the furnishing and installation of steel gates for headgates. (See Figure 2)

Figure 2. General Layout of DRIS

The physical interventions are done in synchronization with institutional intervention designed to strengthen Irrigators' Association/Federated Irrigators' Association (IA/FIA) enabling them to participate jointly/fully with the NIA in the operation &