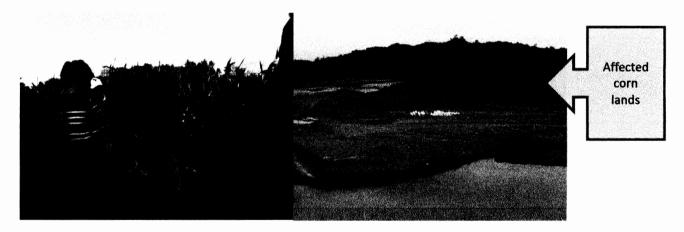

#### 3.3. Resettlement Activities Before Civil Works

The construction of the Diversion Dam and Modification of the existing intake had resulted to a loss of 3,301 m<sup>2</sup> of corn lands owned by four (4) farmers and who were accordingly compensated with the replacement cost of for the lands. Prior to the compensation payments, several activities were undertaken following the PIDP RAP process.

### 3.5. Resettlement Issues and PAF/Ps Categories

The social assessment conducted last October 2012 on the construction of Core wall and Dam at the intake found out that there are no informal settlers in DRIS except for six coconut trees planted along the MC at Sta.11+776 – 11+851. However, during the start of construction in May of 2013 the Sytem Office found out that 5 lots will be traversed by the modified design of the core wall at the left side embankment. The owner of access road to the dam had likewise prevented the movement of the contractor's equipment. Several consultation meetings were undertaken between the NIA-DRIS, CBIMO, and PMO staff, the PAF/Ps and the IAs of the system in the course of the RAP development to level-off understanding of the system construction activities, the PIDP Safeguards component, and the PIDP Resettlement Planning Framework. After the meetings, the landowners at the corewall agreed for settlement thru Deed of Sale at the agreed replacement cost (Annex B). Likewise in the Main Canal, the owner of the lot to be traversed is willing to donate his lot provided that the 6 coconut trees that will be cut down during the civil works implementation will be compensated based from the schedule of unit values for different fruit bearing trees coming from the Assessors Office. Moreover, the owner of the private road which will be utilized as access road at the intake also settled for payments through Perpetual Easement on the right-of-way. These findings serve as the foundation of the RAP for DRIS. In general, the principles of imminent domain will apply to the development of the irrigation system as the last to be implemented just in-case the PAF/Ps do not agree with the socialized negotiations.

# B. Core Wall

The four (4) PAF/Ps to be affected namely Remigio Bigornia, Ernesto Duca, Patrocinio Estrellon and Rolando Estrellon whose corn fields will be traversed by the 10 meters x 300 meters core wall of the ogee type dam to be constructed at the intake has a total affected area of of about 3,301.00 sq. m. (See Figure 4) These 4 PAF/Ps will be compensated by NIA based on the agreed amount of Php 25,945.86 at fair market value of P7.86 per square meter.