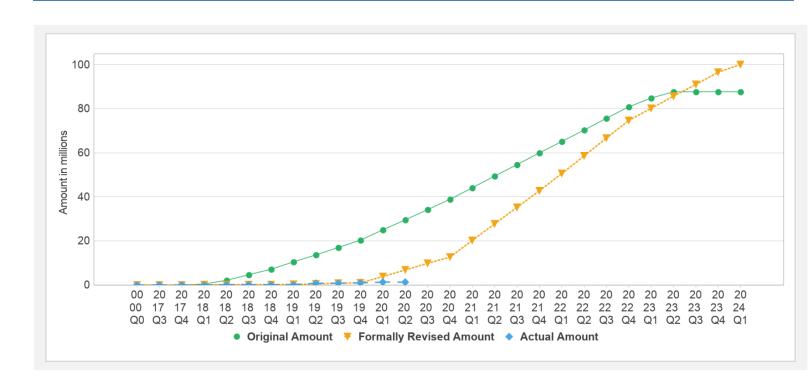

ginal | Revised | Cancelled | Disbursed | Undisbursed | % Disbursed |
|---------|----------------|-----------|----------|----------|---------|-----------|-----------|-------------|-------------|
| P148531 | IDA-59480      | Effective | USD      | 100.00   | 100.00  | 0.00      | 1.27      | 98.73       | 1.3%        |

# Key Dates (by loan)

| Project | Loan/Credit/TF | Status    | Approval Date | Signing Date | Effectiveness Date | Orig. Closing Date | Rev. Closing Date |
|---------|----------------|-----------|---------------|--------------|--------------------|--------------------|-------------------|
| P148531 | IDA-59480      | Effective | 26-Jan-2017   | 23-Mar-2017  | 23-May-2017        | 30-Sep-2023        | 30-Sep-2023       |

### Cumulative Disbursements

10/1/2019 Page 6 of 7



## Restructuring History

There has been no restructuring to date.

# Related Project(s)

There are no related projects.

10/1/2019 Page 7 of 7