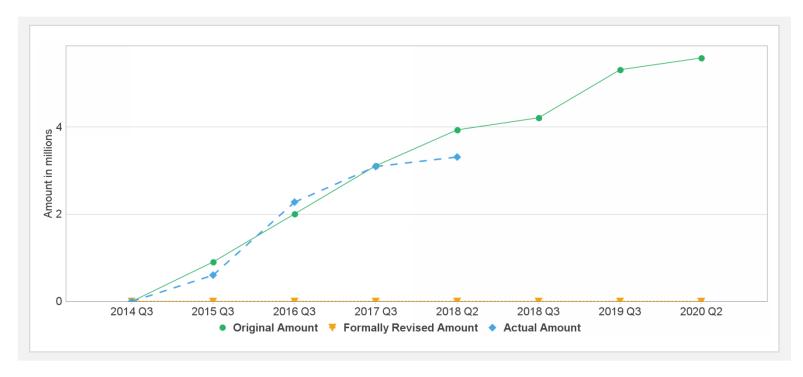

# Disbursements (by loan)

| Project             | Loan/Credit/TF | Status    | Currency | Original | Revised | Cancelled | Disbursed | Undisbursed | Disbursed |
|---------------------|----------------|-----------|----------|----------|---------|-----------|-----------|-------------|-----------|
| P129961             | TF-16646       | Effective | USD      | 5.58     | 5.58    | 0.00      | 3.31      | 2.27        | 59%       |
| Key Dates (by Ioan) |                |           |          |          |         |           |           |             |           |