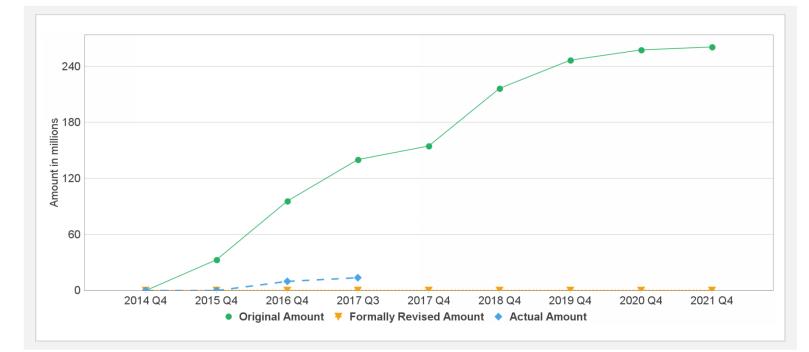

18.29   | 0.00      | 0.05      | 18.24       | 0%        |
| P127764 | IDA-54900      | Effective | USD      | 242.50   | 242.50  | 0.00      | 13.60     | 199.55      | 6%        |



### Key Dates (by loan)

The World Bank

| Project | Loan/Credit/TF | Status    | Approval Date | Signing Date | Effectiveness Date | Orig. Closing Date | Rev. Closing Date |
|---------|----------------|-----------|---------------|--------------|--------------------|--------------------|-------------------|
| P127764 | IBRD-83890     | Effective | 12-Jun-2014   | 29-Oct-2014  | 07-Apr-2015        | 30-Sep-2021        | 30-Sep-2021       |
| P127764 | IDA-54900      | Effective | 12-Jun-2014   | 29-Oct-2014  | 07-Apr-2015        | 30-Sep-2021        | 30-Sep-2021       |

#### **Cumulative Disbursements**



## **Restructuring History**

Level 2 Approved on 07-Apr-2015

### **Related Project(s)**

There are no related projects.