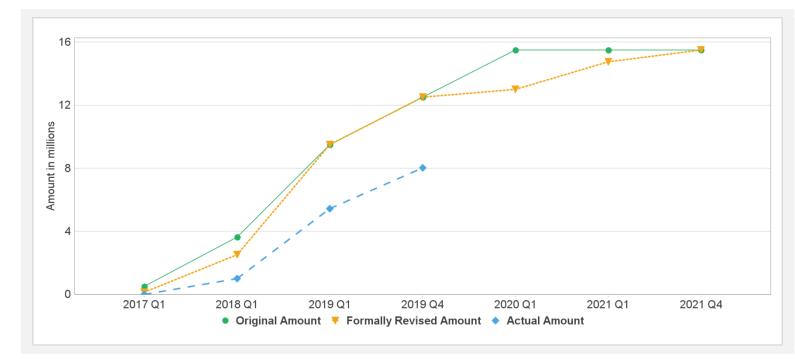

%  |
| P153064  | TF-A2598        | Closed    | USD         | 5.50     | 5.50     | 0.00          | 5.06        | 0.44            |                 | 92%  |
| Key Date | s (by loan)     |           |             |          |          |               |             |                 |                 |      |
| Project  | Loan/Credit/TF  | Status    | Approval Da | ite Sign | ing Date | Effectiveness | Date Orig   | J. Closing Date | Rev. Closing Da | te   |
| P153064  | IDA-58460       | Effective | 23-Jun-2016 | 04-A     | ug-2016  | 02-Nov-2016   | 30-8        | Sep-2019        | 30-Sep-2019     |      |
| P153064  | TF-A2598        | Closed    | 23-Jun-2016 | 04-A     | ug-2016  | 02-Nov-2016   | 30-8        | Sep-2019        | 31-Mar-2019     |      |

### **Cumulative Disbursements**





# **Restructuring History**

Level 2 Approved on 13-Apr-2018 ,Level 2 Approved on 29-Oct-2018 ,Level 2 Approved on 28-Mar-2019

# **Related Project(s)**

There are no related projects.