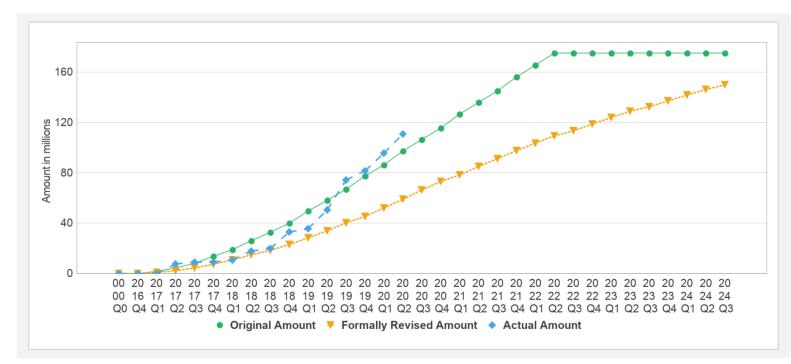

Effective        | 31-May-2016   | 15-Jun-2017  | 29-Jun-2017        | 31-Dec-2021        | 31-Dec-2021       |
| P152822 | IDA-58320      | Effective        | 31-May-2016   | 15-Jun-2016  | 26-Jul-2016        | 31-Dec-2021        | 31-Dec-2021       |
| P152822 | IDA-58330      | Effective        | 31-May-2016   | 06-Jun-2016  | 29-Sep-2016        | 31-Dec-2021        | 31-Dec-2021       |
| P152822 | IDA-D1200      | Effective        | 31-May-2016   | 11-Jul-2016  | 20-Jul-2016        | 31-Dec-2021        | 31-Dec-2021       |
| P152822 | IDA-D4210      | Not<br>Effective | 17-Apr-2019   | 11-Jun-2019  |                    | 31-Dec-2023        | 31-Dec-2023       |

The World Bank Ir Development Response to Displacement Impacts Project in the HoA (P152822)

### Cumulative Disbursements



## **Restructuring History**

Level 2 Approved on 13-Feb-2018

## **Related Project(s)**

P164101-Development Response to Displacement Impacts Project in the HoA ,P171409-Development Response to Displacement Impacts Project in the Horn of Africa