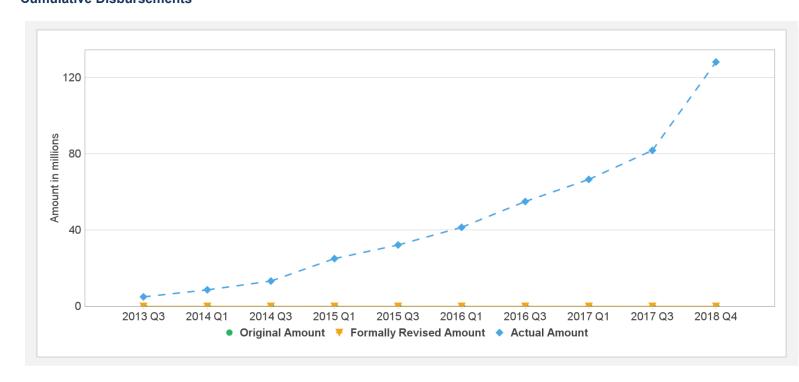

| USD           | 190.00   | 190.00 | 0.00               | 128.22   | 61.78      |             | 67%    |  |  |
|---------------------|----------------|-----------|---------------|----------|--------|--------------------|----------|------------|-------------|--------|--|--|
| Key Dates (by loan) |                |           |               |          |        |                    |          |            |             |        |  |  |
| Project             | Loan/Credit/TF | Status    | Approval Date | Signing  | Date   | Effectiveness Date | Orig. Cl | osing Date | Rev. Closin | g Date |  |  |
| P143841             | TF-13820       | Effective | 22-Dec-2012   | 22-Dec-2 | 2012   | 22-Dec-2012        | 31-Dec-  | 2018       | 31-Dec-202  | 0      |  |  |

### **Cumulative Disbursements**



# **Restructuring History**

There has been no restructuring to date.

# Related Project(s)

P157997-National Horticulture and Livestock Project (NHLP) - Additional Financing

9/7/2018 Page 12 of 12