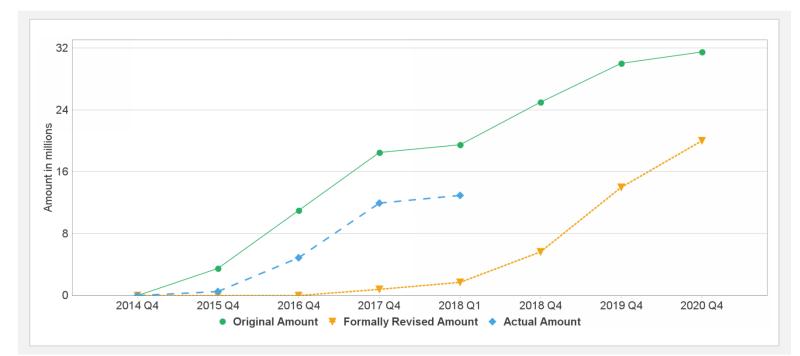

oval Date | e Signir | ng Date  | Effectiveness [ | Date Orig. | Closing Date | Rev. Closing Da | ate    |
| P133705   | IBRD-83740          | Effective | 20-Jun-2014   | 06-Au    | g-2014 2 | 23-Jan-2015     | 31-Ma      | ay-2020      | 31-May-2020     |        |
| P133705   | IDA-55040           | Effective | 20-Jun-2014   | 06-Au    | g-2014 2 | 23-Jan-2015     | 31-Ma      | ay-2020      | 31-May-2020     |        |
| P133705   | IDA-55050           | Effective | 20-Jun-2014   | 06-Au    | g-2014 2 | 23-Jan-2015     | 31-Ma      | ay-2020      | 31-May-2020     |        |

#### Implementation Status & Results Report Project (P133705)

The World Bank Implementation Sta Second Community Agriculture Resource Management and Competitiveness Project (P133705)

### Cumulative Disbursements



## **Restructuring History**

Level 2 Approved on 18-Jul-2017

# **Related Project(s)**

There are no related projects.