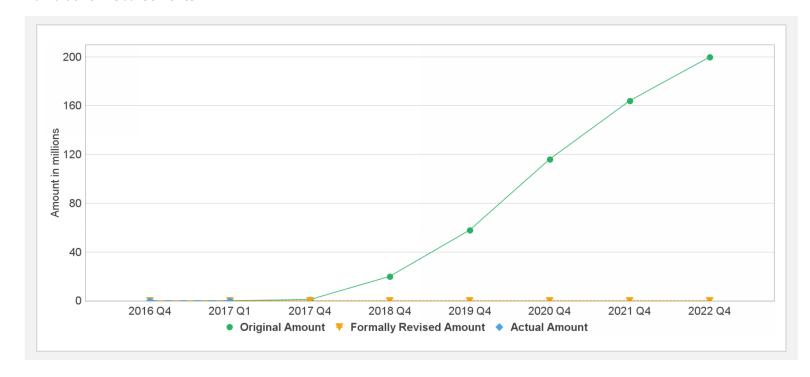

-|-----------|-----------|-------------|-----------|
| P148447   | IDA-57930      | Not<br>Effective | XDR      | 144.80   | 144.80  | 0.00      | 0.00      | 144.80      | 0%        |
| Project   | Loan/Credit/TF | Status           | Currency | Original | Revised | Cancelled | Disbursed | Undisbursed | Disbursed |

# Key Dates (by loan)

| Project | Loan/Credit/TF | Status           | Approval Date | Signing Date | Effectiveness Date | Orig. Closing Date | Rev. Closing Date |
|---------|----------------|------------------|---------------|--------------|--------------------|--------------------|-------------------|
| P148447 | IDA-57930      | Not<br>Effective | 17-May-2016   | 15-Jun-2016  |                    | 31-Aug-2022        | 31-Aug-2022       |

#### **Cumulative Disbursements**



# **Restructuring History**

There has been no restructuring to date.

# Related Project(s)

There are no related projects.