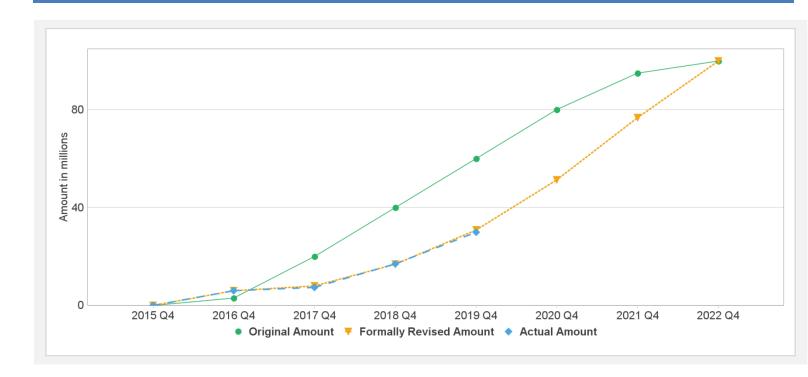

## Disbursements (by loan)

| P147629  | IDA-56240      | Effective | 23-Apr-2015   |          | ep-2015 | 29-Sep-2015   |            | ın-2022      | 30-Jun-2022       |
|----------|----------------|-----------|---------------|----------|---------|---------------|------------|--------------|-------------------|
| Project  | Loan/Credit/TF | Status    | Approval Date | e Signi  | ng Date | Effectiveness | Date Orig. | Closing Date | Rev. Closing Date |
| Key Date | s (by Ioan)    |           |               |          |         |               |            |              |                   |
| P147629  | IDA-56240      | Effective | USD           | 100.00   | 100.00  | 0.00          | 29.86      | 68.95        | 30%               |
| Project  | Loan/Credit/TF | Status    | Currency      | Original | Revised | Cancelled     | Disbursed  | Undisbursed  | % Disbursed       |

### **Cumulative Disbursements**

6/21/2019 Page 8 of 9