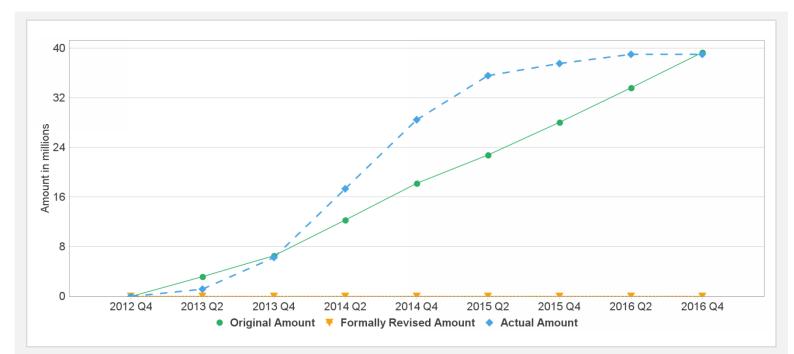

#### **Disbursements (by loan)**

| Project | Loan/Credit/TF | Status    | Currency | Original | Revised | Cancelled | Disbursed | Undisbursed | Disbursed |
|---------|----------------|-----------|----------|----------|---------|-----------|-----------|-------------|-----------|
| P122594 | IDA-H6630      | Closed    | XDR      | 39.30    | 39.30   | 0.00      | 38.97     | 0.33        | 99%       |
| P122594 | IDA-H9700      | Effective | XDR      | 32.40    | 32.40   | 0.00      | 0.00      | 32.40       | 0%        |

## **Cumulative Disbursements**