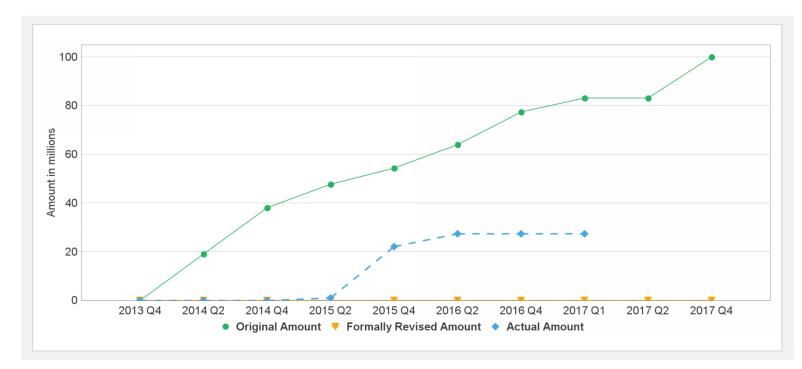

## Disbursements (by loan)

| Project | Loan/Credit/TF | Status    | Currency | Original | Revised | Cancelled | Disbursed | Undisbursed | Disbursed |
|---------|----------------|-----------|----------|----------|---------|-----------|-----------|-------------|-----------|
| P123394 | IDA-52580      | Effective | USD      | 100.00   | 100.00  | 0.00      | 27.29     | 66.21       | 27%       |
| P123394 | TF-15283       | Effective | USD      | 20.00    | 20.00   | 0.00      | 0.00      | 20.00       | 0%        |